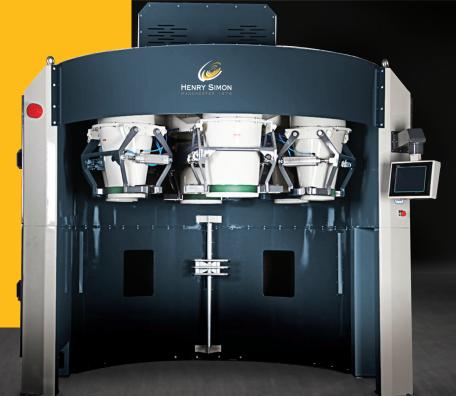

## CAROUSEL PACKING MACHINE HSCTMA

Features & Advantages The Carousel Packing Machine is used to effective packaging of the granular and processed products in 10 kg, 25 kg and 50 kg, Polypropylene (PP) bags at a high throughput.

- Aesthetic design and efficient operation
- Precise and high product throughput
- Low energy consumption
- Equipment durability