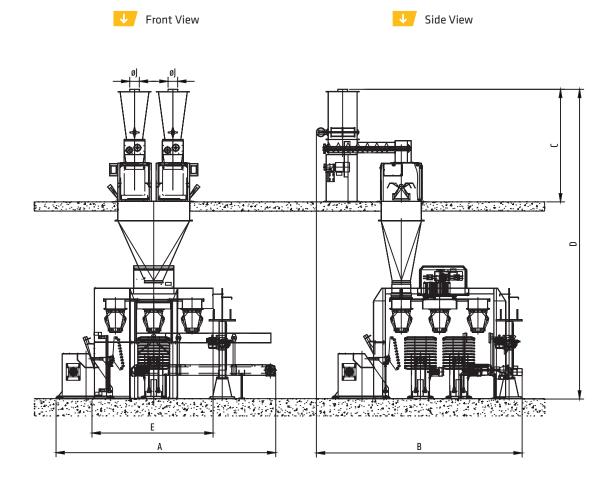

## Dimensions (mm)

|  | Model     | А     | В     | C     | D     | E     | øj  |  |  |  |
|--|-----------|-------|-------|-------|-------|-------|-----|--|--|--|
|  | HSHTCMA 4 | 4,615 | 4,295 | 2,350 | 6,470 | 3,000 | 200 |  |  |  |
|  | HSHTCMA 6 |       |       |       |       |       |     |  |  |  |