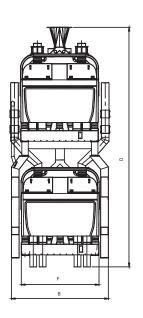

| Dimensions (mm)    |       |       |       |       |       |       |     |     |       |       |  |  |  |
|--------------------|-------|-------|-------|-------|-------|-------|-----|-----|-------|-------|--|--|--|
| Model              | А     | В     | С     | D     | E     | F     | øH  | øJ  | К     | L     |  |  |  |
| HSPU<br>46 / 200   | 2,715 | 1,200 | 1,355 | 1,820 | 2,220 | 1,194 | 100 | 300 | - 580 | 1,575 |  |  |  |
| HSPU<br>46 / 200C* |       | 1,485 | 2,925 | 3,390 |       |       |     | 420 |       |       |  |  |  |

<sup>\*</sup> Double Deck Purifier

<sup>\*</sup>Henry Simon reserves the right to change, delete, or otherwise modify the information which is represented without any prior notice.