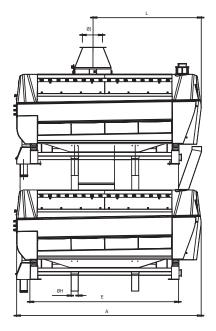

| Dimensions (mm)    |       |       |       |       |       |       |     |     |       |       |  |  |  |
|--------------------|-------|-------|-------|-------|-------|-------|-----|-----|-------|-------|--|--|--|
| Model              | А     | В     | С     | D     | E     | F     | øH  | øJ  | К     | L     |  |  |  |
| HSPU<br>46 / 200   | 2,715 | 1,200 | 1,355 | 1,820 | 2,220 | 1,194 | 100 | 300 | - 580 | 1,575 |  |  |  |
| HSPU<br>46 / 200C* |       | 1,485 | 2,925 | 3,390 |       |       |     | 420 |       |       |  |  |  |

<sup>\*</sup> Double Deck Purifier

<sup>\*</sup>Henry Simon reserves the right to change, delete, or otherwise modify the information which is represented without any prior notice.