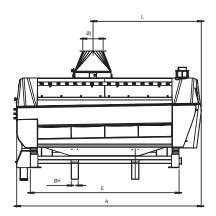

| Dimensions (mm)    |       |       |       |       |       |       |     |     |       |       |  |  |  |
|--------------------|-------|-------|-------|-------|-------|-------|-----|-----|-------|-------|--|--|--|
| Model              | А     | В     | С     | D     | E     | F     | øH  | øJ  | К     | L     |  |  |  |
| HSPU<br>46 / 200   | 2,715 | 1,200 | 1,355 | 1,820 | 2,220 | 1,194 | 100 | 300 | - 580 | 1,575 |  |  |  |
| HSPU<br>46 / 200C* |       | 1,485 | 2,925 | 3,390 |       |       |     | 420 |       |       |  |  |  |