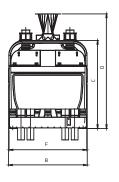

| Dimensions (mm)    |       |       |       |       |       |       |     |     |       |       |  |  |  |
|--------------------|-------|-------|-------|-------|-------|-------|-----|-----|-------|-------|--|--|--|
| Model              | А     | В     | С     | D     | E     | F     | øH  | øJ  | К     | L     |  |  |  |
| HSPU<br>46 / 200   | 2,715 | 1,200 | 1,355 | 1,820 | 2,220 | 1,194 | 100 | 300 | - 580 | 1,575 |  |  |  |
| HSPU<br>46 / 200C* |       | 1,485 | 2,925 | 3,390 |       |       |     | 420 |       |       |  |  |  |