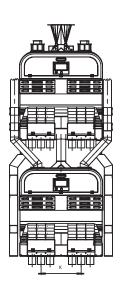

| Dimensions (mm)    |       |       |       |       |       |       |     |     |       |       |  |  |  |
|--------------------|-------|-------|-------|-------|-------|-------|-----|-----|-------|-------|--|--|--|
| Model              | А     | В     | С     | D     | E     | F     | øH  | øJ  | К     | L     |  |  |  |
| HSPU<br>46 / 200   | 2,715 | 1,200 | 1,355 | 1,820 | 2,220 | 1,194 | 100 | 300 | - 580 | 1,575 |  |  |  |
| HSPU<br>46 / 200C* |       | 1,485 | 2,925 | 3,390 |       |       |     | 420 |       |       |  |  |  |

<sup>\*</sup> Double Deck Purifier

<sup>\*</sup>Henry Simon reserves the right to change, delete, or otherwise modify the information which is represented without any prior notice.