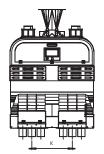

| Dimensions (mm)    |       |       |       |       |       |       |     |     |       |       |  |  |  |
|--------------------|-------|-------|-------|-------|-------|-------|-----|-----|-------|-------|--|--|--|
| Model              | А     | В     | С     | D     | E     | F     | øH  | øJ  | К     | L     |  |  |  |
| HSPU<br>46 / 200   | 2,715 | 1,200 | 1,355 | 1,820 | 2,220 | 1,194 | 100 | 300 | - 580 | 1,575 |  |  |  |
| HSPU<br>46 / 200C* |       | 1,485 | 2,925 | 3,390 |       |       |     | 420 |       |       |  |  |  |