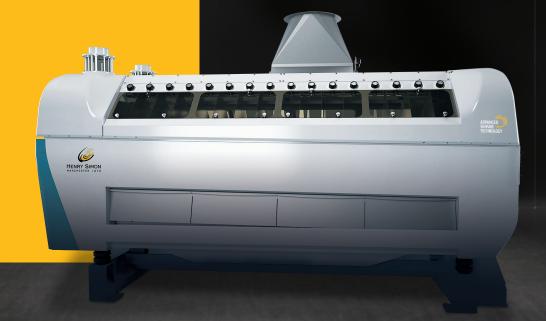

## PURIFIER HSPU

HSPU Purifier is used for semolina purification and classification process in flour mills. The machine has a robust design equipped with Advanced Sensor Technology, enables the machine to operate with optimum efficiency.

## Features & Advantages

- Light metallic sieve frames with adjustable tightening devices
- Easy to clean and sanitary design
- Quick and easy replacement of sieves

Single Deck Purifier

**Double Deck Purifier** 