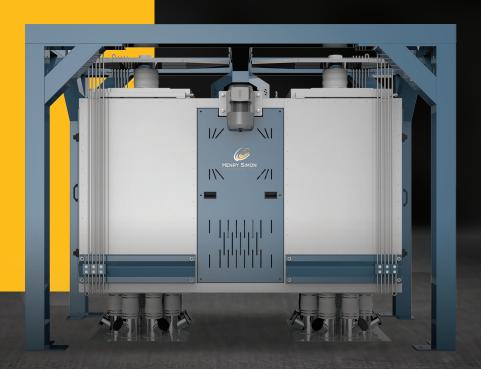

## TWO CHANNEL SIFTER

**HSDKES** 

HSDKES is a two channel version of HSRKEM control sifter, which is designed for higher capacities and limited spaces. The machines allows to reach up to 12 tons/hour\* flour sifting capacity with an excellent efficiency.

## Features & Advantages

- Reinforced chassis design to endure vibration
- Adjustable speed for different applications
- Up to twelve separations per deck
- Safety cut-out switch
- Quiet operation