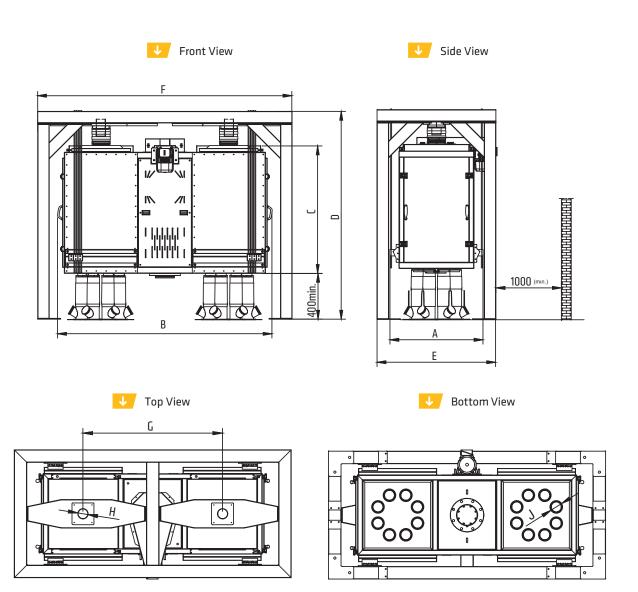

| Dimensions (mm) |       |       |       |       |       |       |       |            |     |  |  |  |
|-----------------|-------|-------|-------|-------|-------|-------|-------|------------|-----|--|--|--|
| Model           | А     | В     | С     | D     | E     | F     | G     | øH         | øJ  |  |  |  |
| HSDKES 85/24    | 1,200 | 2,675 | 1,660 | 2,500 | 1,525 | 3,300 | 1,660 | 120<br>150 | 140 |  |  |  |